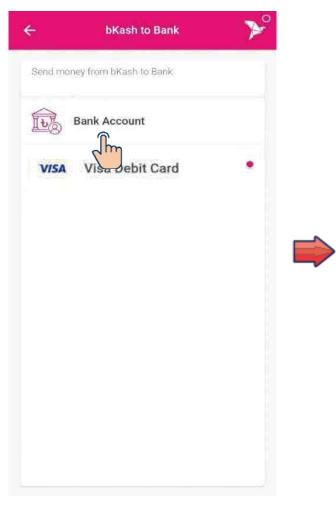

Select bkash to Bank Enter Account Number Submit OTP

Enter Account Number Account Title Submit OTP

Successful Notification

**Unsuccessful Notification** 

Fund Transfer to FSIB – Add
Other
FSIB Account

#### Fund Transfer to FSIB – Add other FSIB Account

Select 'bKash to FSIB'

Select 'FSIB Account'

Select FSIB