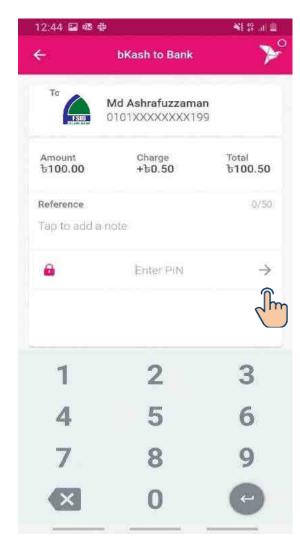

g Transaction** 



bKash to FSIB

Add My FSIB Account



















does not belong to you. You can only perform bKash to Bank for this account.

Select bkash to Bank Enter Account Number Submit OTP









Enter Account Number Account Title Submit OTP





Successful Notification



**Unsuccessful Notification** 



Fund Transfer to FSIB – Add
Other
FSIB Account



#### Fund Transfer to FSIB – Add other FSIB Account









Select 'bKash to FSIB'

Select 'FSIB Account'

Select FSIB



# Fund Transfer to FSIB – Add other FSIB Account







Select 'Other Account'



Add FSIB Account



#### Fund Transfer to FSIB – Add other FSIB Account









all 4G

Add Account Unsuccessful Add Account Successful Input PIN











Select 'bKash to FSIB'

Select 'FSIB

Select FSIB













Select Saved Account ('My Account' or 'Other Account')

Input Amount

Insert PIN









Successful Notification









**Pending Transaction** 





#### bKash to FSIB – Remove Saved FSIB Account





Select FSIB



#### bKash to FSIB – Remove Saved FSIB Account







Select Remove Confirm Remove Remove Successful