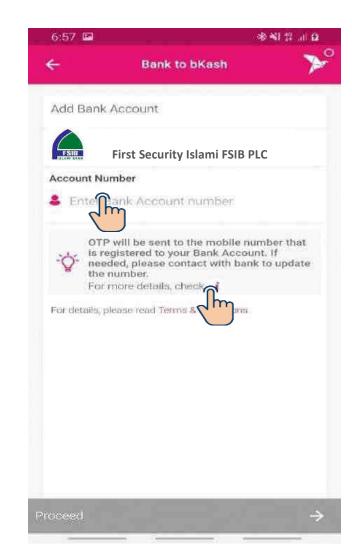

#### Fund Transfer – Add My FSIB Account

Add FSIB Account

Enter FSIB Account

#### Fund Transfer - Add My FSIB Account

Input FSIB Account Title & Proceed