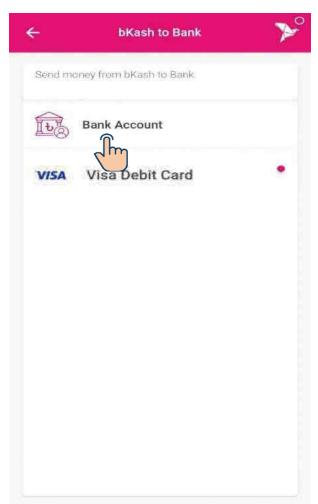

#### Fund Transfer to FSIB – Add other FSIB Account

Select 'bKash to FSIB'

Select 'FSIB Account'

Select FSIB