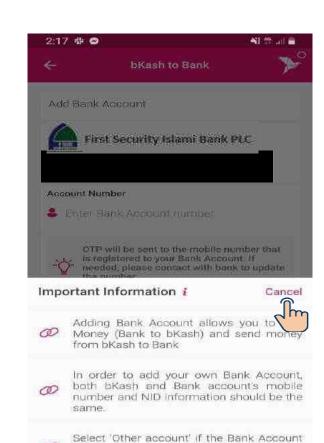

#### Add Money to my bKASH wallet & Other bKash Wallet

Failed Transaction

**Pending Transaction** 

bKash to FSIB

Add My FSIB Account

does not belong to you. You can only perform bKash to Bank for this account.

Select bkash to Bank Enter Account Number Submit OTP

Enter Account Number Account Title Submit OTP

Successful Notification

**Unsuccessful Notification** 

Fund Transfer to FSIB – Add
Other
FSIB Account