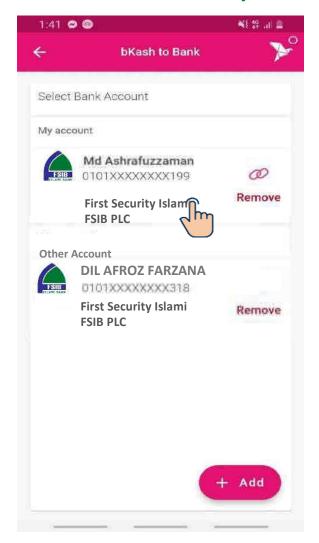

#### Fund Transfer to FSIB – Add other FSIB Account

all 4G

Add Account Unsuccessful Add Account Successful Input PIN

Select 'bKash to FSIB'

Select 'FSIB

Select FSIB

Select Saved Account ('My Account' or 'Other Account')

#### bKash to FSIB – Remove Saved FSIB Account

Select FSIB

#### bKash to FSIB – Remove Saved FSIB Account

Select Remove Confirm Remove Remove Successful