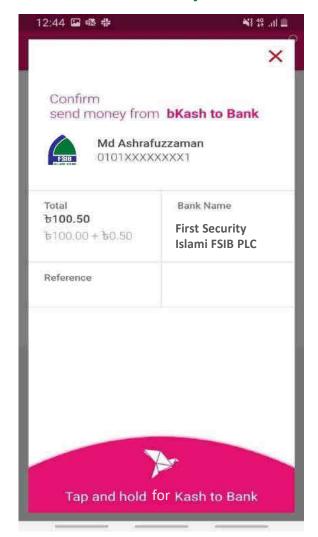

#### Add Money to my bKASH wallet & Other bKash Wallet

Insert OTP

Input Amount

**Confirm Details** 