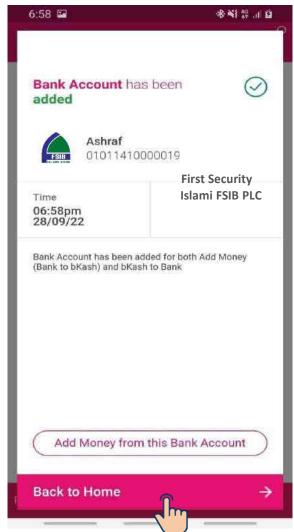

#### Fund Transfer – Add My FSIB Account

Add FSIB Account

Enter FSIB Account

#### Fund Transfer - Add My FSIB Account

Input FSIB Account Title & Proceed

#### Fund Transfer - Add My FSIB Account

**Failed Notification** 

Insert OTP Successful Notification