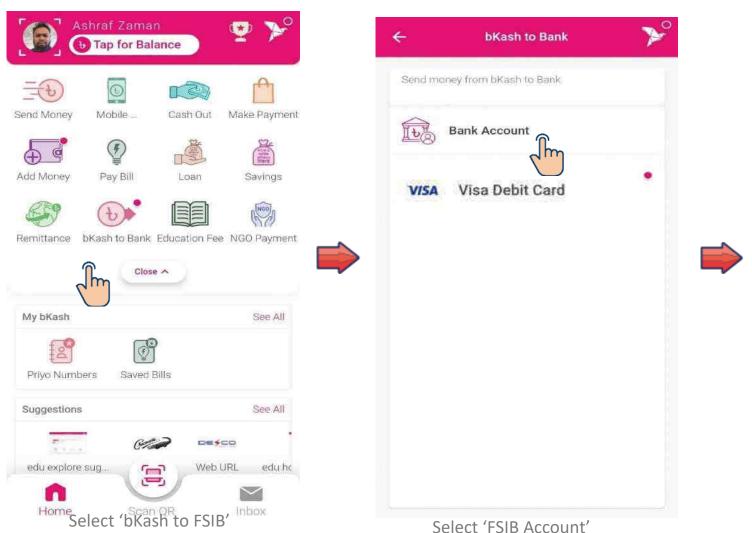

#### Fund Transfer to FSIB – Add other FSIB Account

Select 'bKash to FSIB'

Select 'FSIB Account'

Select FSIB