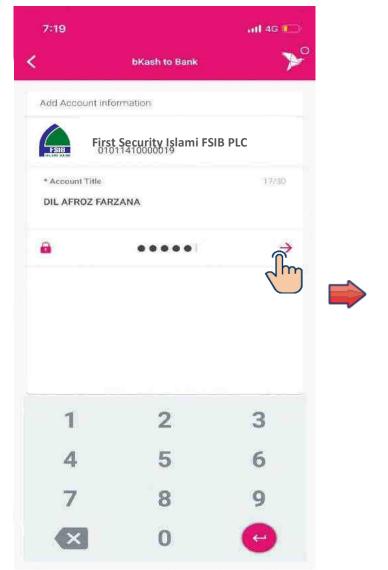

Insert OTP

Input Amount

**Confirm Details** 



#### Add Money to my bKASH wallet & Other bKash Wallet







Failed Transaction

**Pending Transaction** 



bKash to FSIB

Add My FSIB Account



















does not belong to you. You can only perform bKash to Bank for this account.

Select bkash to Bank Enter Account Number Submit OTP









Enter Account Number Account Title Submit OTP





Successful Notification



**Unsuccessful Notification** 



Fund Transfer to FSIB – Add
Other
FSIB Account



#### Fund Transfer to FSIB – Add other FSIB Account









Select 'bKash to FSIB'

Select 'FSIB Account'

Select FSIB



# Fund Transfer to FSIB – Add other FSIB Account







Select 'Other Account'



Add FSIB Account



#### Fund Transfer to FSIB – Add other FSIB Account









all 4G

Add Account Unsuccessful Add Account Successful Input PIN











Select 'bKash to FSIB'

Select 'FSIB

Select FSIB













Select Saved Account ('My Account' or 'Other Account')

Input Amount

Insert PIN









Successful Notification









**Pending Transaction** 





#### bKash to FSIB – Remove Saved FSIB Account





Select FSIB



#### bKash to FSIB – Remove Saved FSIB Account







Select Remove Confirm Remove Remove Successful