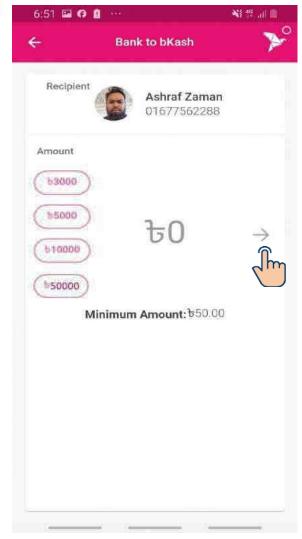

#### Add Money to my bKASH wallet & Other bKash Wallet

Insert OTP

Input Amount

**Confirm Details** 