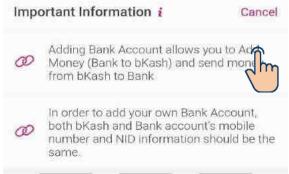

# সিকিউরিটি ইসলামী ব্যাংক পিএলসি. FIRST SECURITY ISLAMI BANK PLC.



### **bKASH TO FSIB FUND TRANSFER USER JOURNEY**

FSIB to bKash & bKash to FSIB





### Fund Transfer - Add My FSIB Account







Select "FSIB to bKash"

Select "FSIB Account"



#### Fund Transfer – Add My FSIB Account







Add FSIB Account

Enter FSIB Account



#### Fund Transfer - Add My FSIB Account















Input FSIB Account Title & Proceed



#### Fund Transfer - Add My FSIB Account









**Failed Notification** 

Insert OTP Successful Notification





#### Add Money to my bKASH wallet & Other bKash Wallet





Select "FSIB to bKash"

Select 'Add Money'

Select "FSIB Account"



# Add Money to my bKASH wallet & Other bKash Wallet Select FSIB









#### Add Money to my bKASH wallet & Other bKash Wallet







Insert OTP

Input Amount

**Confirm Details** 



#### Add Money to my bKASH wallet & Other bKash Wallet







Failed Transaction

**Pending Transaction** 



bKash to FSIB

Add My FSIB Account



















does not belong to you. You can only perform bKash to Bank for this account.

Select bkash to Bank Enter Account Number Submit OTP









Enter Account Numb