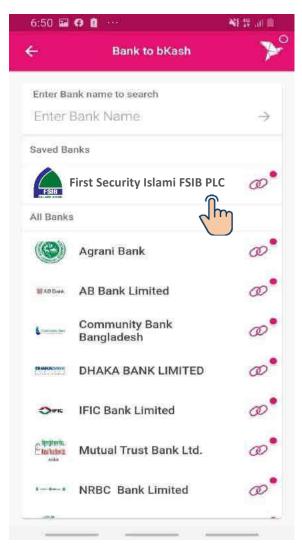

#### Fund Transfer to FSIB – Add other FSIB Account

Select 'bKash to FSIB'

Select 'FSIB Account'

Select FSIB

#### bKash to FSIB – Remove Saved FSIB Account

Select FSIB