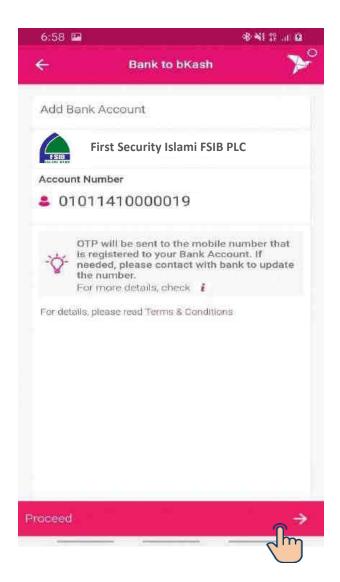

# সিকিউরিটি ইসলামী ব্যাংক পিএলসি. FIRST SECURITY ISLAMI BANK PLC.



### **bKASH TO FSIB FUND TRANSFER USER JOURNEY**

FSIB to bKash & bKash to FSIB





### Fund Transfer - Add My FSIB Account







Select "FSIB to bKash"

Select "FSIB Account"



#### Fund Transfer – Add My FSIB Account







Add FSIB Account

Enter FSIB Account



#### Fund Transfer - Add My FSIB Account















Input FSIB Account Title & Proceed



#### Fund Transfer - Add My FSIB Account









**Failed Notification** 

Insert OTP Successful Notification





#### Add Money to my bKASH wallet & Other bKash Wallet





Select "FSIB to bKash"

Select 'Add Money'

Select "FSIB Account"



# Add Money to my bKASH wallet & Other bKash Wallet Select FSIB









#### Add Money to my bKASH wallet & Other bKash Wallet







Insert OTP

Input Amount

**Confirm Details** 



#### Add Money to my bKASH wallet & Other bKash Wallet







Failed Transaction

**Pending Transaction** 



bKash to FSIB

Add My FSIB Account



















does not belong to you. You can only perform bKash to Bank for this account.

Select bkash to Bank Enter Account Number Submit OTP









Enter Account Number Acc