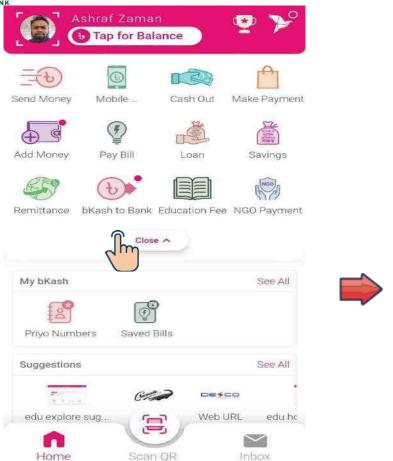

#### Add Money to my bKASH wallet & Other bKash Wallet

Select "FSIB to bKash"

Select 'Add Money'

Select "FSIB Account"

# Add Money to my bKASH wallet & Other bKash Wallet Select FSIB