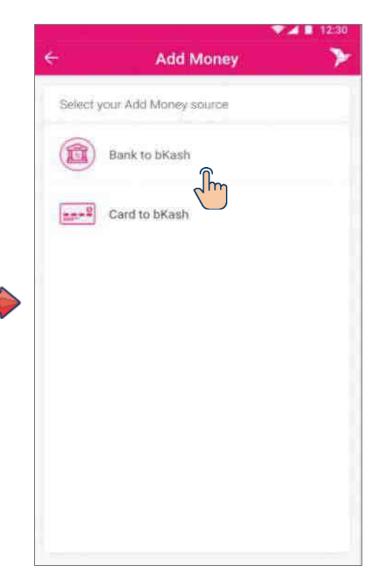

#### Add Money to my bKASH wallet & Other bKash Wallet

Select "FSIB to bKash"

Select 'Add Money'

Select "FSIB Account"

# Add Money to my bKASH wallet & Other bKash Wallet Select FSIB