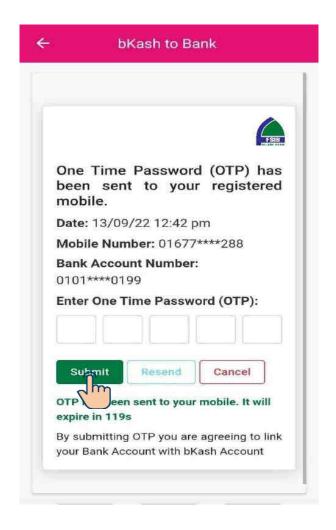

#### Fund Transfer - Add My FSIB Account

**Failed Notification** 

Insert OTP Successful Notification