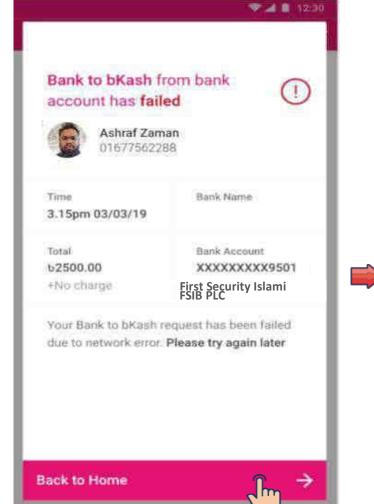

#### Add Money to my bKASH wallet & Other bKash Wallet

Failed Transaction

**Pending Transaction** 

bKash to FSIB

Add My FSIB Account

does not belong to you. You can only perform bKash to Bank for this account.

Select bkash to Bank Enter Account Number Submit OTP

Enter Account Number Account Title Submit OTP

Successful Notification

**Unsuccessful Notification** 

Fund Transfer to FSIB – Add
Other
FSIB Account