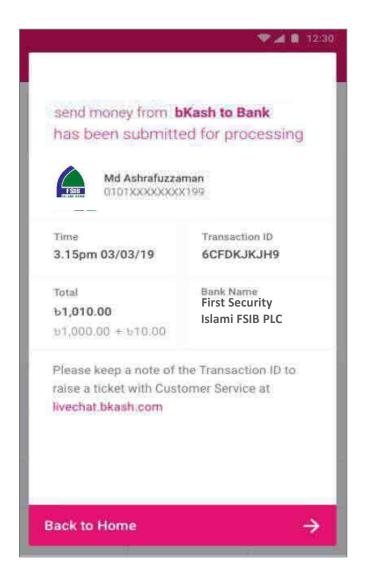

#### Add Money to my bKASH wallet & Other bKash Wallet

Failed Transaction

**Pending Transaction** 

bKash to FSIB

Add My FSIB Account

does not belong to you. You can only perform bKash to Bank for this account.