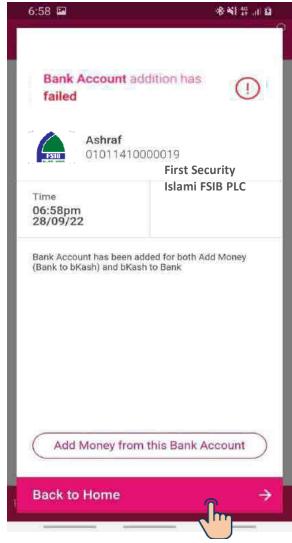

#### Fund Transfer - Add My FSIB Account

**Failed Notification** 

Insert OTP Successful Notification

#### Add Money to my bKASH wallet & Other bKash Wallet

Failed Transaction

**Pending Transaction** 

bKash to FSIB

Add My FSIB Account

does not belong to you. You can only perform bKash to Bank for this account.