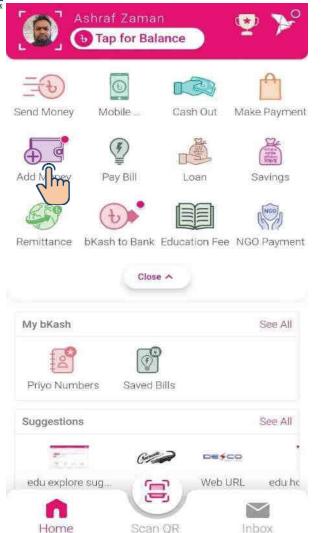

#### Add Money to my bKASH wallet & Other bKash Wallet

Select "FSIB to bKash"

Select 'Add Money'

Select "FSIB Account"

# Add Money to my bKASH wallet & Other bKash Wallet Select FSIB