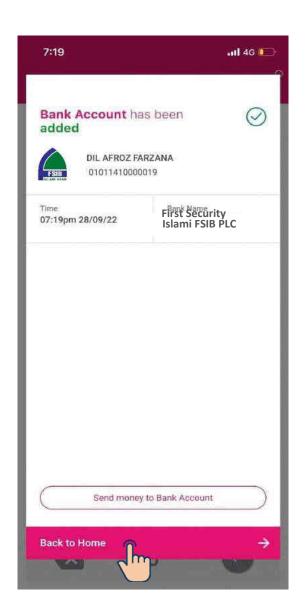

#### Fund Transfer - Add My FSIB Account

**Failed Notification** 

Insert OTP Successful Notification