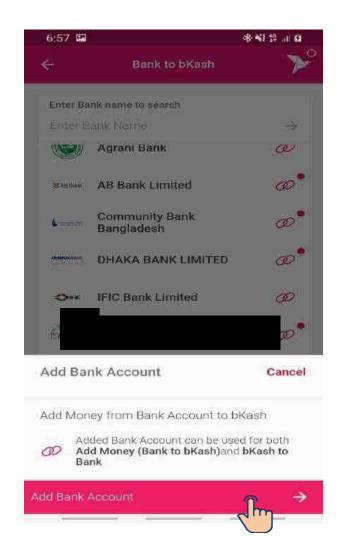

#### Fund Transfer – Add My FSIB Account

Add FSIB Account

Enter FSIB Account

# Fund Transfer to FSIB – Add other FSIB Account

Select 'Other Account'

Add FSIB Account