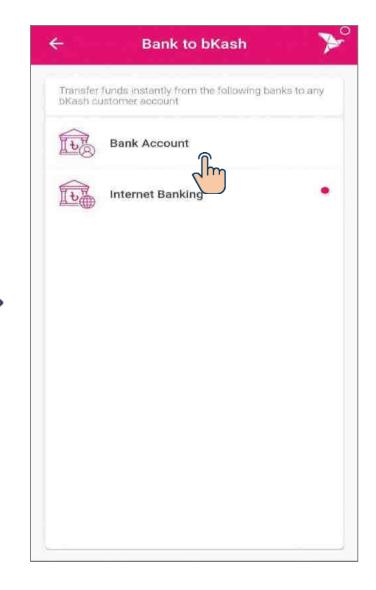

#### Add Money to my bKASH wallet & Other bKash Wallet

Select "FSIB to bKash"

Select 'Add Money'

Select "FSIB Account"

# Add Money to my bKASH wallet & Other bKash Wallet Select FSIB