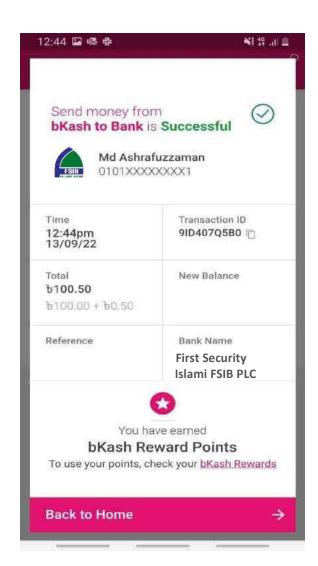

#### Add Money to my bKASH wallet & Other bKash Wallet

Insert OTP

Input Amount

**Confirm Details** 