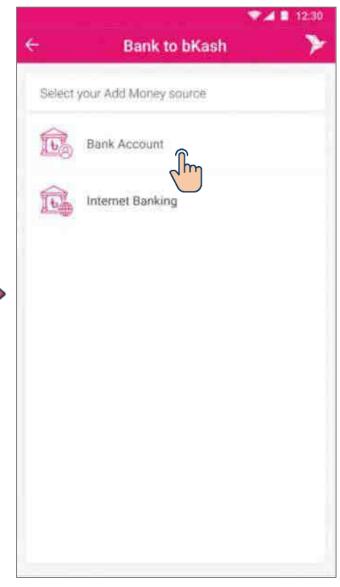

#### Add Money to my bKASH wallet & Other bKash Wallet

Select "FSIB to bKash"

Select 'Add Money'

Select "FSIB Account"

# Add Money to my bKASH wallet & Other bKash Wallet Select FSIB