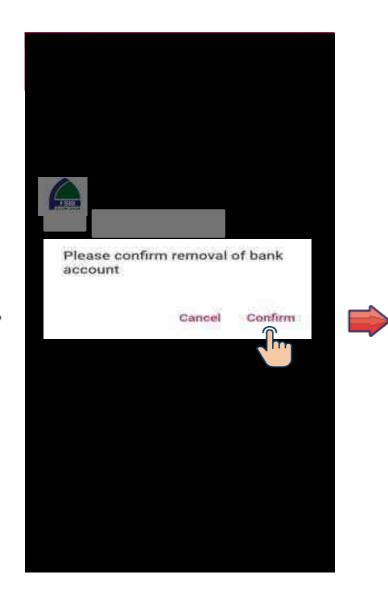

#### bKash to FSIB – Remove Saved FSIB Account

Select Remove Confirm Remove Remove Successful