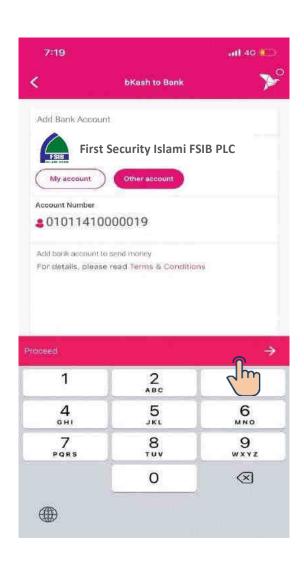

#### Fund Transfer – Add My FSIB Account

Add FSIB Account

Enter FSIB Account

#### Fund Transfer - Add My FSIB Account

Input FSIB Account Title & Proceed