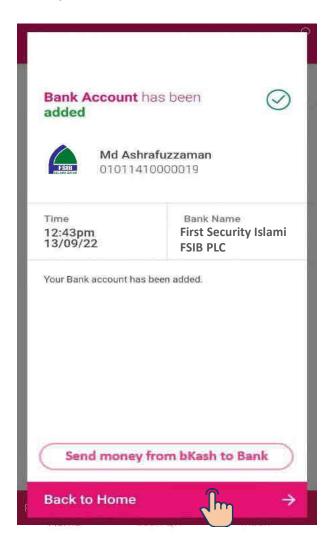

#### Fund Transfer - Add My FSIB Account

**Failed Notification** 

Insert OTP Successful Notification