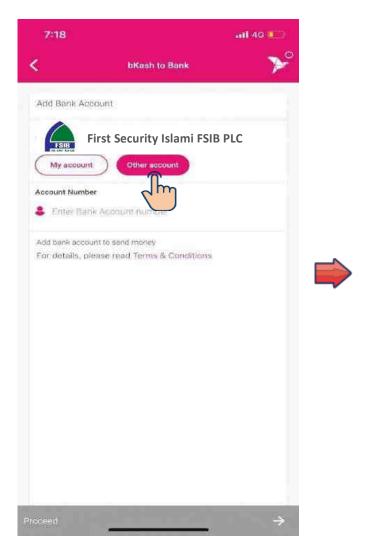

# Fund Transfer to FSIB – Add other FSIB Account

Select 'Other Account'

Add FSIB Account

#### Fund Transfer to FSIB – Add other FSIB Account

all 4G

Add Account Unsuccessful Add Account Successful Input PIN

Select 'bKash to FSIB'

Select 'FSIB

Select FSIB

Select Saved Account ('My Account' or 'Other Account')