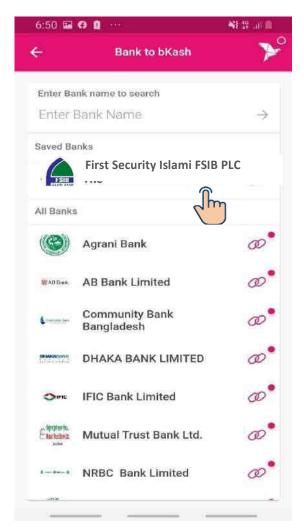

#### Fund Transfer to FSIB – Add other FSIB Account

Select 'bKash to FSIB'

Select 'FSIB Account'

Select FSIB

#### Fund Transfer to FSIB – Add other FSIB Account

all 4G

Add Account Unsuccessful Add Account Successful Input PIN

Select 'bKash to FSIB'

Select 'FSIB

Select FSIB

Select Saved Account ('My Account' or 'Other Account')