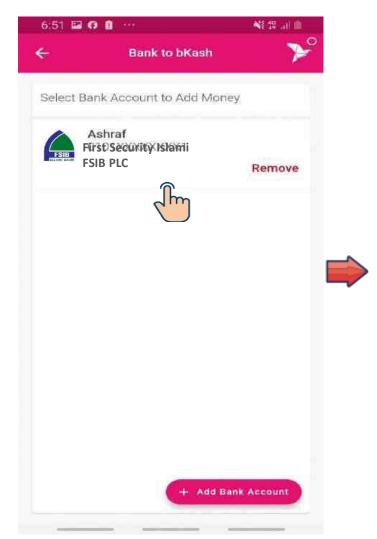

#### bKash to FSIB – Remove Saved FSIB Account

Select FSIB

#### bKash to FSIB – Remove Saved FSIB Account

Select Remove Confirm Remove Remove Successful