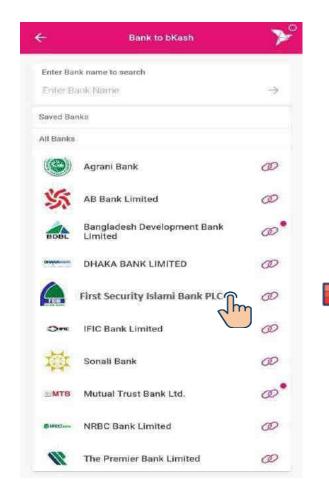

### Fund Transfer - Add My FSIB Account

Select "FSIB to bKash"

Select "FSIB Account"

#### Add Money to my bKASH wallet & Other bKash Wallet

Select "FSIB to bKash"

Select 'Add Money'

Select "FSIB Account"

#### Fund Transfer to FSIB – Add other FSIB Account

Select 'bKash to FSIB'

Select 'FSIB Account'

Select FSIB