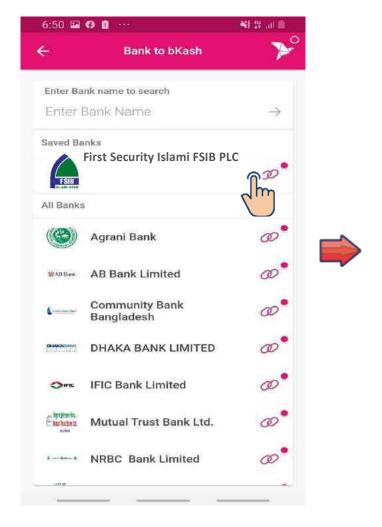

#### Add Money to my bKASH wallet & Other bKash Wallet

Select "FSIB to bKash"

Select 'Add Money'

Select "FSIB Account"

# Add Money to my bKASH wallet & Other bKash Wallet Select FSIB