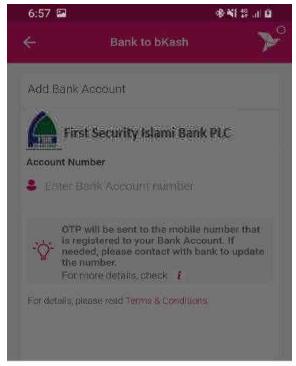

#### Fund Transfer – Add My FSIB Account

Add FSIB Account

Enter FSIB Account

#### Fund Transfer - Add My FSIB Account

Input FSIB Account Title & Proceed