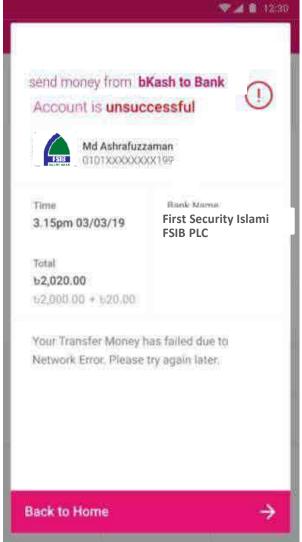

#### Add Money to my bKASH wallet & Other bKash Wallet

Failed Transaction

**Pending Transaction** 

bKash to FSIB

Add My FSIB Account

does not belong to you. You can only perform bKash to Bank for this account.