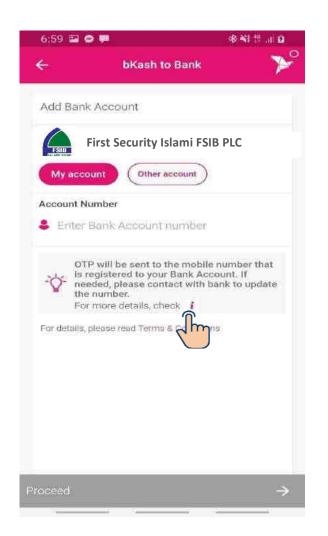

#### Add Money to my bKASH wallet & Other bKash Wallet

Failed Transaction

**Pending Transaction** 

bKash to FSIB

Add My FSIB Account

does not belong to you. You can only perform bKash to Bank for this account.

Select bkash to Bank Enter Account Number Submit OTP

Enter Account Number Account Title Submit OTP

Successful Notification

**Unsuccessful Notification** 

Fund Transfer to FSIB – Add
Other
FSIB Account