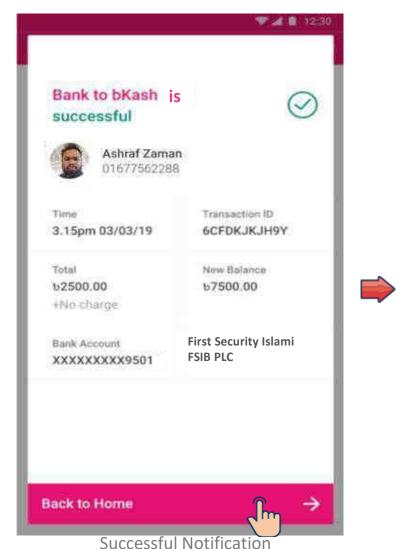

Select bkash to Bank Enter Account Number Submit OTP

Enter Account Number Account Title Submit OTP

Successful Notification

**Unsuccessful Notification** 

Fund Transfer to FSIB – Add
Other
FSIB Account