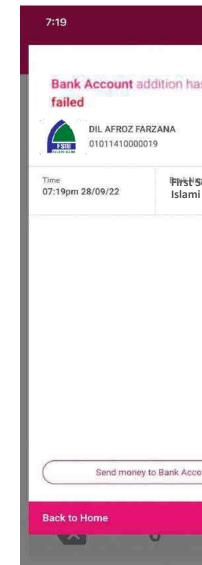

#### Fund Transfer - Add My FSIB Account

**Failed Notification** 

Insert OTP Successful Notification