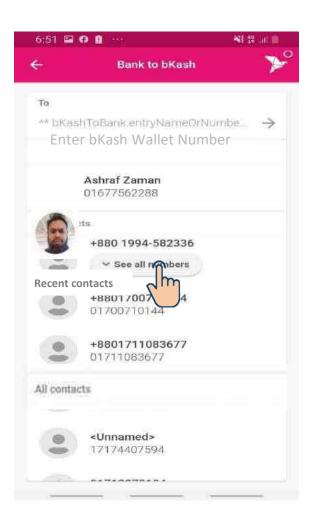

Select bkash to Bank Enter Account Number Submit OTP

Enter Account Number Account Title Submit OTP

Successful Notification

**Unsuccessful Notification** 

Fund Transfer to FSIB – Add
Other
FSIB Account