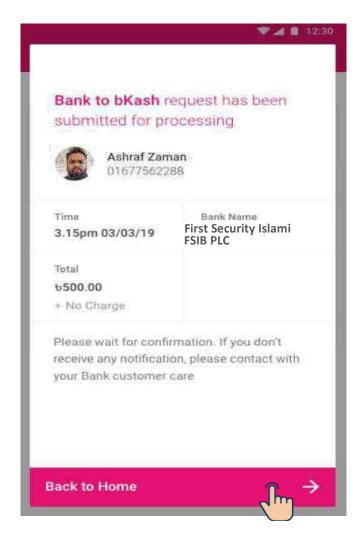

#### Add Money to my bKASH wallet & Other bKash Wallet

Failed Transaction

**Pending Transaction** 

bKash to FSIB

Add My FSIB Account

does not belong to you. You can only perform bKash to Bank for this account.