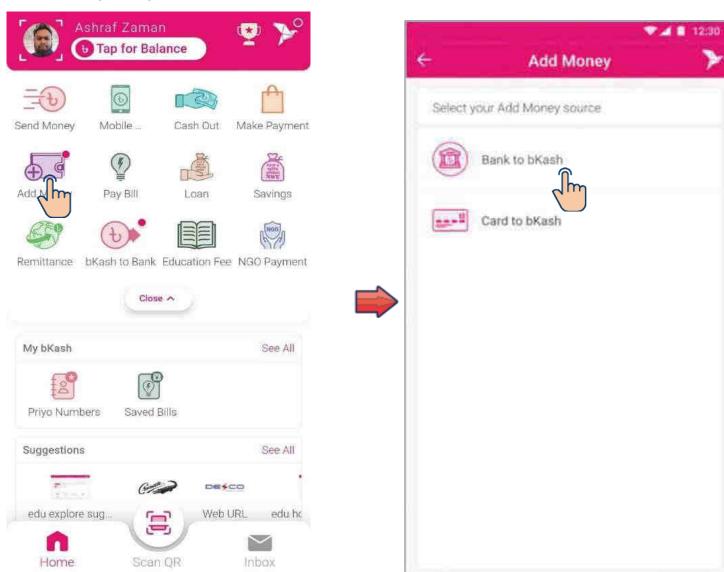

#### Add Money to my bKASH wallet & Other bKash Wallet

Select "FSIB to bKash"

Select 'Add Money'

Select "FSIB Account"

# Add Money to my bKASH wallet & Other bKash Wallet Select FSIB