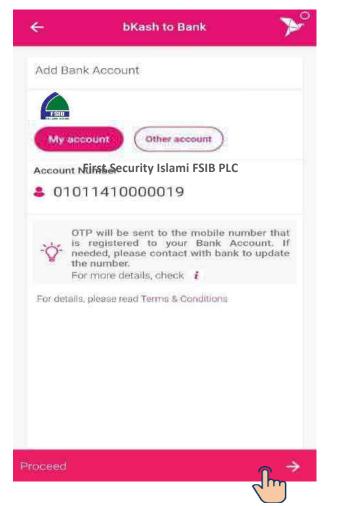

#### Add Money to my bKASH wallet & Other bKash Wallet

Failed Transaction

**Pending Transaction** 

bKash to FSIB

Add My FSIB Account

does not belong to you. You can only perform bKash to Bank for this account.

Select bkash to Bank Enter Account Number Submit OTP

Enter Account Number Account Title Submit OTP

Successful Notification

**Unsuccessful Notification** 

Fund Transfer to FSIB – Add
Other
FSIB Account