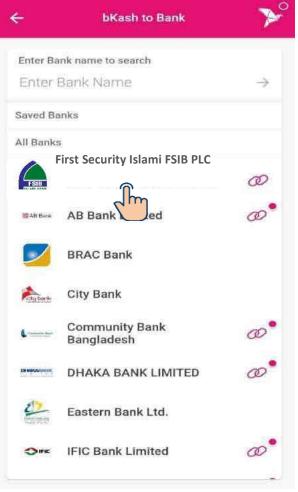

#### Fund Transfer to FSIB – Add other FSIB Account

Select 'bKash to FSIB'

Select 'FSIB Account'

Select FSIB

# Fund Transfer to FSIB – Add other FSIB Account

Select 'Other Account'

Add FSIB Account