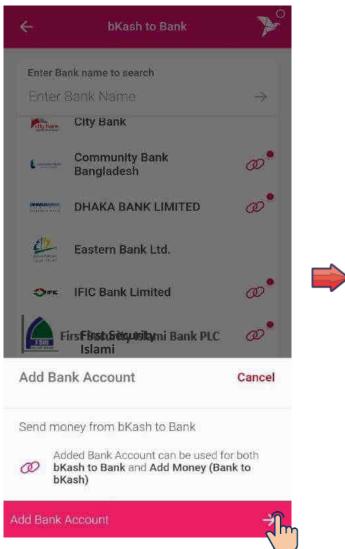

# Fund Transfer to FSIB – Add other FSIB Account

Select 'Other Account'

Add FSIB Account

#### Fund Transfer to FSIB – Add other FSIB Account

all 4G

Add Account Unsuccessful Add Account Successful Input PIN

Select 'bKash to FSIB'

Select 'FSIB

Select FSIB

Select Saved Account ('My Account' or 'Other Account')