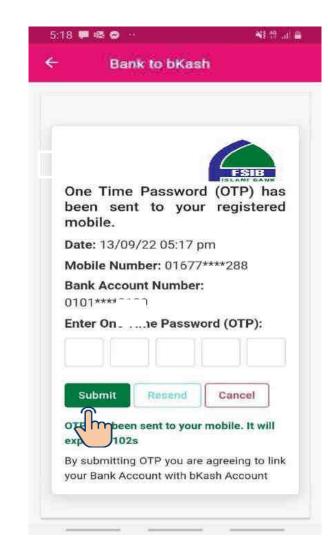

#### Fund Transfer - Add My FSIB Account

**Failed Notification** 

Insert OTP Successful Notification