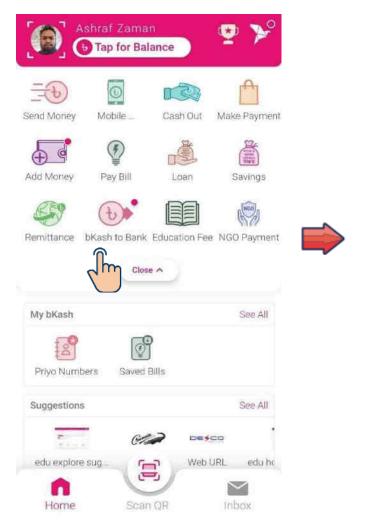

#### Add Money to my bKASH wallet & Other bKash Wallet

Select "FSIB to bKash"

Select 'Add Money'

Select "FSIB Account"

# Add Money to my bKASH wallet & Other bKash Wallet Select FSIB