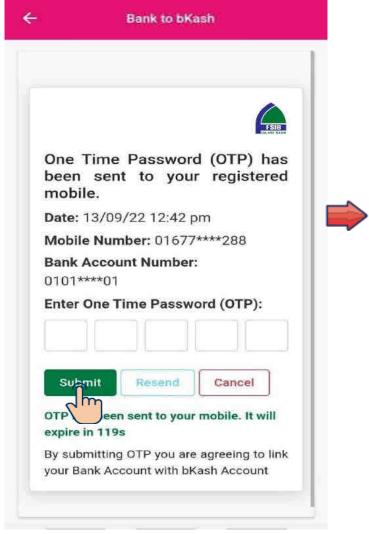

#### Fund Transfer - Add My FSIB Account

**Failed Notification** 

Insert OTP Successful Notification