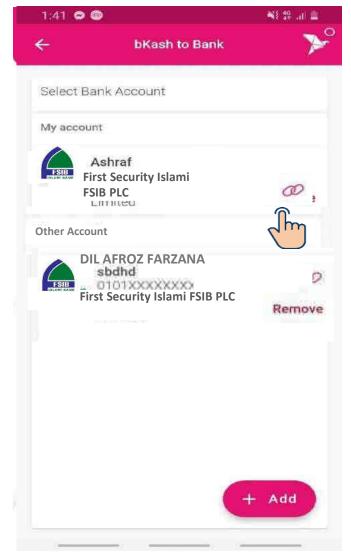

#### Fund Transfer to FSIB – Add other FSIB Account

all 4G

Add Account Unsuccessful Add Account Successful Input PIN

Select 'bKash to FSIB'

Select 'FSIB

Select FSIB

Select Saved Account ('My Account' or 'Other Account')

#### bKash to FSIB – Remove Saved FSIB Account

Select FSIB