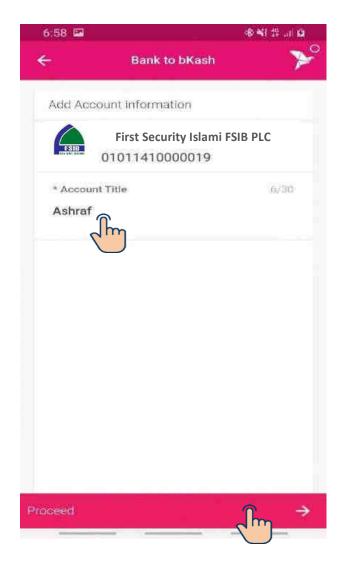

# সিকিউরিটি ইসলামী ব্যাংক পিএলসি. FIRST SECURITY ISLAMI BANK PLC.



### **bKASH TO FSIB FUND TRANSFER USER JOURNEY**

FSIB to bKash & bKash to FSIB





### Fund Transfer - Add My FSIB Account







Select "FSIB to bKash"

Select "FSIB Account"



#### Fund Transfer – Add My FSIB Account







Add FSIB Account

Enter FSIB Account



#### Fund Transfer - Add My FSIB Account















Input FSIB Account Title & Proceed



#### Fund Transfer - Add My FSIB Account









**Failed Notification** 

Insert OTP Successful Notification





#### Add Money to my bKASH wallet & Other bKash Wallet





Select "FSIB to bKash"

Select 'Add Money'

Select "FSIB Account"



# Add Money to my bKASH wallet & Other bKash Wallet Select FSIB









#### Add Money to my bKASH wallet & Other bKash Wallet







Insert OTP

Input Amount

**Confirm Details** 



#### Add Money to my bKASH wallet & Other bKash Wallet







Failed Transaction

**Pending Transaction** 



bKash to FSIB

Add My FSIB Account



















does not belong to you. You can only perform bKash to Bank for this account.

Select bkash to Bank Enter Account Number Submit OTP









Enter Account Number Accou