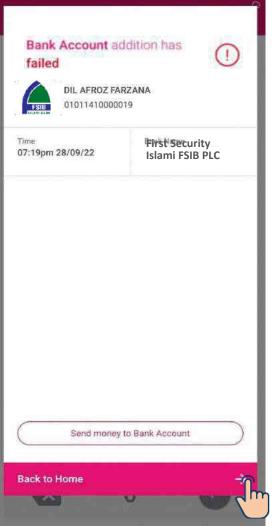

#### Fund Transfer - Add My FSIB Account

**Failed Notification** 

Insert OTP Successful Notification

#### Add Money to my bKASH wallet & Other bKash Wallet

Failed Transaction

**Pending Transaction** 

bKash to FSIB

Add My FSIB Account

does not belong to you. You can only perform bKash to Bank for this account.