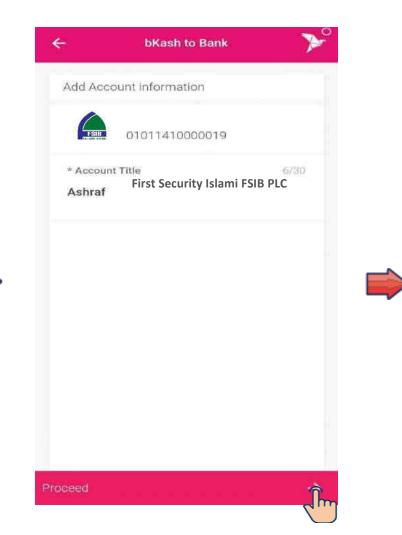

My FSIB Account















Input FSIB Account Title & Proceed



#### Fund Transfer - Add My FSIB Account









**Failed Notification** 

Insert OTP Successful Notification





#### Add Money to my bKASH wallet & Other bKash Wallet





Select "FSIB to bKash"

Select 'Add Money'

Select "FSIB Account"



# Add Money to my bKASH wallet & Other bKash Wallet Select FSIB









#### Add Money to my bKASH wallet & Other bKash Wallet







Insert OTP

Input Amount

**Confirm Details** 



#### Add Money to my bKASH wallet & Other bKash Wallet







Failed Transaction

**Pending Transaction** 



bKash to FSIB

Add My FSIB Account



















does not belong to you. You can only perform bKash to Bank for this account.

Select bkash to Bank Enter Account Number Submit OTP









Enter Account Number Account Title Submit OTP





Successful Notification



**Unsuccessful Notification** 



Fund Transfer to FSIB – Add
Other
FSIB Account



#### Fund Transfer to FSIB – Add other FSIB Account









Select 'bKash to FSIB'

Select 'FSIB Account'

Select FSIB



# Fund Transfer to FSIB – Add other FSIB Account







Select 'Other Account'



Add FSIB Account



#### Fund Transfer to FSIB – Add other FSIB Account









all 4G

Add Account Unsuccessful Add Account Successful Input PIN











Select 'bKash to FSIB'

Select 'FSIB

Select FSIB













Select Saved Account ('My Account' or 'Other Account')

Input Amount

Insert PIN









Successful Notification









**Pending Transaction** 





#### bKash to FSIB – Remove Saved FSIB Account





Sel