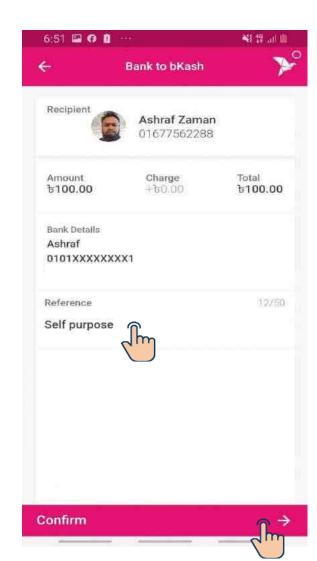

#### Add Money to my bKASH wallet & Other bKash Wallet

Insert OTP

Input Amount

**Confirm Details** 