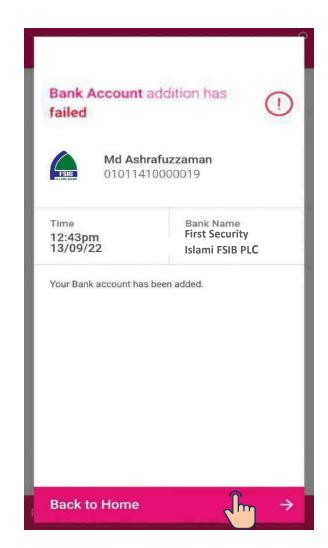

#### Fund Transfer - Add My FSIB Account

**Failed Notification** 

Insert OTP Successful Notification