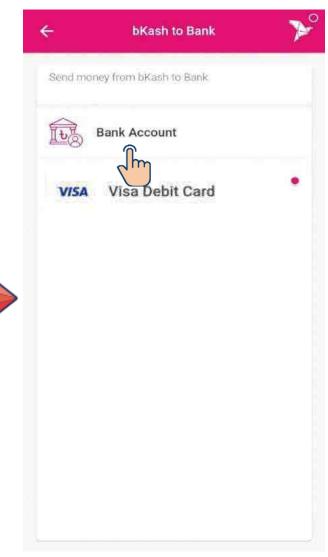

### Fund Transfer - Add My FSIB Account

Select "FSIB to bKash"

Select "FSIB Account"

#### Fund Transfer – Add My FSIB Account

Add FSIB Account

Enter FSIB Account