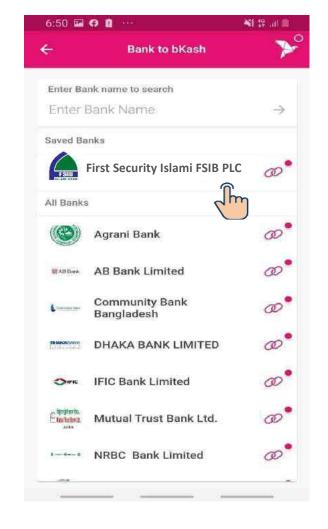

### Fund Transfer - Add My FSIB Account

Select "FSIB to bKash"

Select "FSIB Account"

#### Add Money to my bKASH wallet & Other bKash Wallet

Select "FSIB to bKash"

Select 'Add Money'

Select "FSIB Account"

# Add Money to my bKASH wallet & Other bKash Wallet Select FSIB

#### Fund Transfer to FSIB – Add other FSIB Account

Select 'bKash to FSIB'

Select 'FSIB Account'

Select FSIB