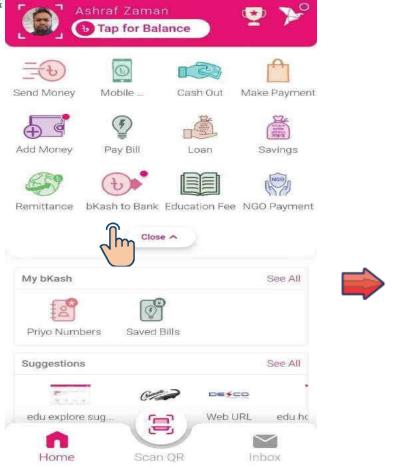

#### Add Money to my bKASH wallet & Other bKash Wallet

Select "FSIB to bKash"

Select 'Add Money'

Select "FSIB Account"

# Add Money to my bKASH wallet & Other bKash Wallet Select FSIB