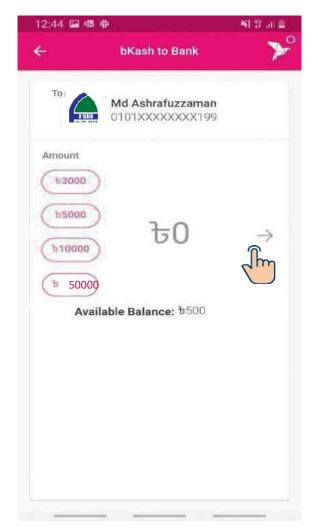

nding Transaction** 



bKash to FSIB

Add My FSIB Account



















does not belong to you. You can only perform bKash to Bank for this account.

Select bkash to Bank Enter Account Number Submit OTP









Enter Account Number Account Title Submit OTP





Successful Notification



**Unsuccessful Notification** 



Fund Transfer to FSIB – Add
Other
FSIB Account



#### Fund Transfer to FSIB – Add other FSIB Account









Select 'bKash to FSIB'

Select 'FSIB Account'

Select FSIB



# Fund Transfer to FSIB – Add other FSIB Account







Select 'Other Account'



Add FSIB Account



#### Fund Transfer to FSIB – Add other FSIB Account









all 4G

Add Account Unsuccessful Add Account Successful Input PIN











Select 'bKash to FSIB'

Select 'FSIB

Select FSIB













Select Saved Account ('My Account' or 'Other Account')

Input Amount

Insert PIN









Successful Notification









**Pending Transaction** 





#### bKash to FSIB – Remove Saved FSIB Account





Select FSIB



#### bKash to FSIB – Remove Saved FSIB Account







Select Remove Confirm Remove Remove Successful